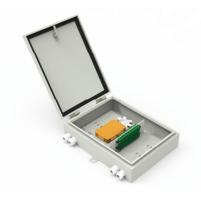

#### EM-WZU2804-12

Wall mounted installation MAX 48 core 175 adapter plate + D type splice tray The cover plate can be locked

[EM-WZU2802-08]

Wall mounted installation MAX16 core Aluminum material box The cover plate can be locked

#### EM-WZU2805-48

Wall mounted installation MAX 96 core 175 adapter plate + D type splice tray The cover plate can be locked

EM-WZU2803-12

Wall mounted installation MAX 24 core Aluminum material box The cover plate can be locked

Wall mounted installation MAX 96 Core 175 adapter plate + D type splice tray The cover plate can be locked Fiber optic cable compression block fixed cable entry