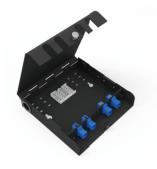

#### EM-WZU2801-04

Wall mounted installation MAX 8 core Aluminum material box The cover plate can be locked