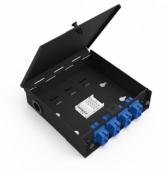

#### EM-WZU2807-04

Wall mounted installation MAX 8 core Removable and lockable cover plate Angled adapter panel With cable clamp for cable entry