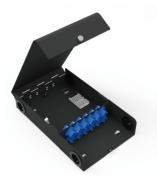

#### EM-WZU2801-04

Wall mounted installation MAX 8 core Aluminum material box The cover plate can be locked