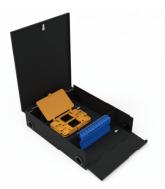

#### EM-WZU2808-08

Wall mounted installation MAX 16 core Removable and lockable cover plate Angled adapter panel With cable clamp for cable entry