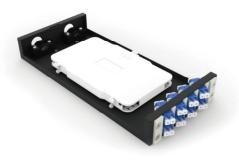

#### EM-WZU2808-08

Wall mounted installation MAX 16 core Removable and lockable cover plate Angled adapter panel With cable clamp for cable entry