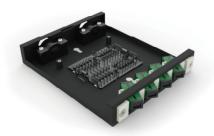

#### EM-WZU2807-04

Wall mounted installation MAX 8 core Removable and lockable cover plate Angled adapter panel With cable clamp for cable entry