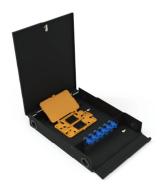

#### EM-WZU2804-12

Wall mounted installation MAX 48 core 175 adapter plate + D type splice tray The cover plate can be locked

[EM-WZU2802-08]

Wall mounted installation MAX16 core Aluminum material box The cover plate can be locked

#### EM-WZU2805-48

Wall mounted installation MAX 96 core 175 adapter plate + D type splice tray The cover plate can be locked

EM-WZU2803-12

Wall mounted installation MAX 24 core Aluminum material box The cover plate can be locked